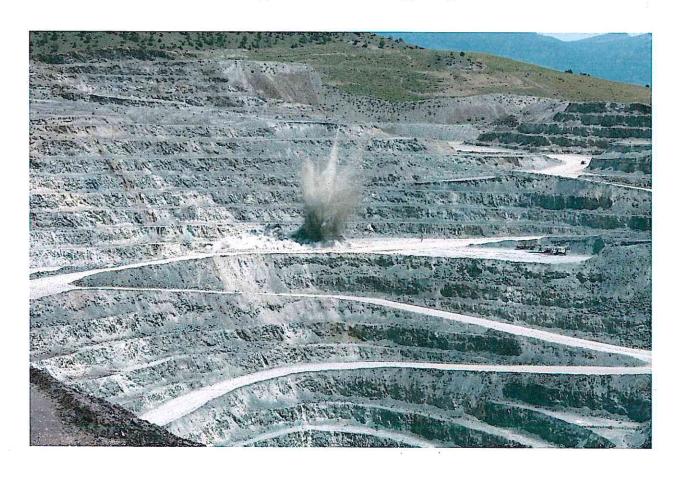

# What a Blast!

# The 2015 Montana Tech Mining Camp

"Recruiting Future Mining Engineers"

June 21 – 26, 2015
Butte, Montana

**Application Packet** 

# **Program Overview**

What a Blast! The 2015 Montana Tech Mining Camp will take place on Montana Tech's campus from June 21 - 26, 2015. The camp will teach participants the benefit of the mining industry, environmental stewardship, and sustainability. Students will work alongside professors and mining industry professionals and will perform lab activities, go on field trips, and work on hands-on activities at Montana Tech's Orphan Boy Mine Underground Mine Education Center (UMEC). Students will experience what it's like to work in the Mining Engineering field. Planned activities include local mine tours, mining engineering labs, Fairmont Hot Springs, and hands-on exercises such as blasting and underground work at the Orphan Boy Mine. Participants will have access to mine equipment simulators to get a feel for operating large machines in a safe environment.